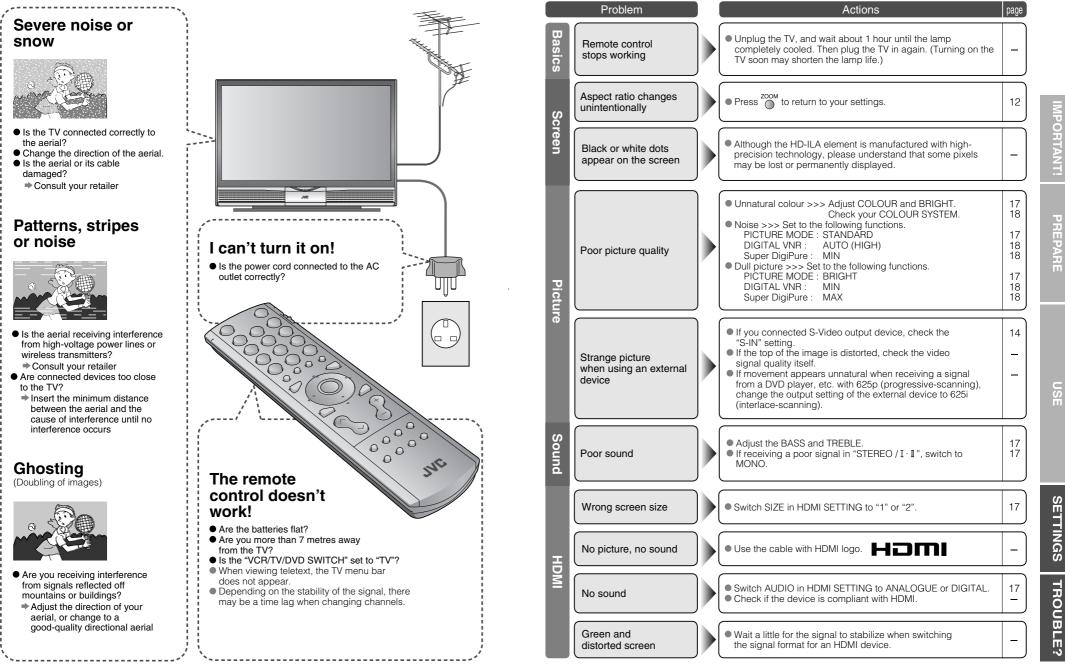

## Troubleshooting

## Troubleshooting (continued)

|           | Problem                                                              | Actions                                                                                                                                                                                                                                                                                                                                                                                                                                                                                                                                                                                                                                            | page          |
|-----------|----------------------------------------------------------------------|----------------------------------------------------------------------------------------------------------------------------------------------------------------------------------------------------------------------------------------------------------------------------------------------------------------------------------------------------------------------------------------------------------------------------------------------------------------------------------------------------------------------------------------------------------------------------------------------------------------------------------------------------|---------------|
| Functions | Some functions do not work                                           | <ul> <li>It is not a malfunction. Some functions (dark background)<br/>in the menu do not work depending on the situation.</li> </ul>                                                                                                                                                                                                                                                                                                                                                                                                                                                                                                              | _             |
|           | Some inputs cannot<br>be selected in the<br>sub-picture              | <ul> <li>EXT-4, EXT-6 inputs and PC mode cannot be selected in the<br/>sub-picture.</li> </ul>                                                                                                                                                                                                                                                                                                                                                                                                                                                                                                                                                     | _             |
| Display   | "FEATURE NOT<br>AVAILABLE" appears                                   | <ul> <li>Is the T-V LINK compatible device connected to EXT-2?</li> <li>Is the SCART CABLE "Fully Wired"?</li> <li>Is the T-V LINK compatible device turned on?<br/>After confirming all the conditions above,<br/>press "OK" button again.</li> </ul>                                                                                                                                                                                                                                                                                                                                                                                             | 21<br>21<br>- |
|           | "ACI ERROR"<br>appears                                               | <ul> <li>Press</li></ul>                                                                                                                                                                                                                                                                                                                                                                                                                                                                                                                                                                                                                           | _             |
| Lamp      | The LAMP indicator blinks rapidly                                    | • Keep the TV off for a while and then turn the power on again. If the TV goes into warning mode, unplug the TV after the cooling has completed and consult your retailer. (It may be a malfunction of the internal electrical circuits.)                                                                                                                                                                                                                                                                                                                                                                                                          | -             |
|           | The power lamp and<br>LAMP indicator blink<br>alternately            | • Keep the TV off for a while and then turn the power on again. If the TV goes into warning mode, unplug the TV after the cooling has completed and consult your retailer. (The inside temperature rises abnormally or the fan may be blocked.)                                                                                                                                                                                                                                                                                                                                                                                                    | _             |
|           | The power lamp and<br>LAMP indicator blink<br>rapidly simultaneously | <ul> <li>If this condition occurs soon after replacing the lamp, reinstall the new lamp unit. (The lamp unit may not be inserted into the lamp housing correctly.) Repeat the lamp installation steps, taking care to observe all warnings.</li> <li>Make sure the lamp sits flat inside the housing area.</li> <li>Make sure the lamp cover is reinstalled.</li> <li>If this condition occurs except for replpacing the lamp, keep the TV off for a while and then turn the power on again. If the TV goes into warning mode, unplug the TV after the cooling has completed and consult your retailer. (It may be a lamp malfunction.)</li> </ul> | 6             |